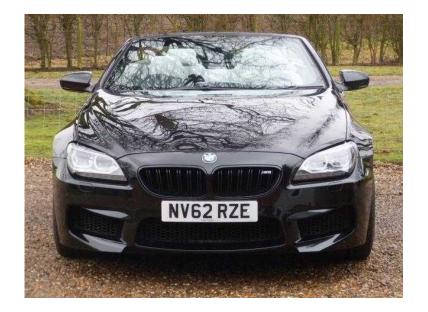

## BMW M6 2013 (47,993 GBP)

Location **South East, Middlesex** https://www.freeadsz.co.uk/x-495997-z

\*\*\*All vehicles come with a minimum of 6 months RAC warranty, 12 months breakdown and home start\*\*\*\* BLACK, We are proud to present this M6 4.4 M DCT 2dr finished in a stunning Sapphire Black metallic which comes with a huge spec, a BMW service pack until February 2018 and extended warranty until December 2017. Features 360 surround view camera, soft close doors, LED adaptive headlights, heads up display, wind deflector, privacy glass, 20 inch M double spoke alloys, upgraded M sport seats, LED daylight running lights, Black wrapped front grill, speed limit display, park distance control, electric heated seats with memory and dual zone air con. The audio/visual system includes Pro Sat Nav, Bluetooth, CD/DVD, DAB, BMW online/assist and Bang and Olufsen high end surround sound speakers. The interior is finished in superb Merino leather and carbon fibre trim. Category 1 alarm and immobiliser. \*\*\*This car is HPI clear, we accept credit and debit card payments, we can organise competitive finance for you and will would be happy to take your current vehicle as part exchange. Indoor viewing area. Nationwide delivery available. All vehicles are subject to a £80 admin fee. VIEWING BY APPOINTMENT ONLY. \*\*\*(NV62RZE), £47,993 Privacy Glass.