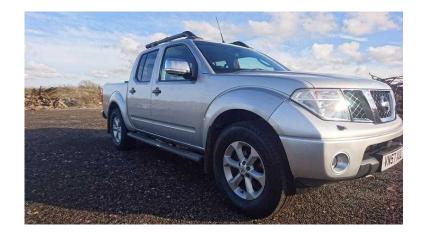

## Nissan Navara 2008 (70 GBP)

Location **West Midlands, Warwickshire** https://www.freeadsz.co.uk/x-496020-z

2008 Nissan Navara D40 AVENTURA DCI D-C, Silver, Auto, 2.5L Turbo Diesel

Very well looked after fully loaded double cab with full service history, new MOT and 2 keys. Next MOT due now but will come with 12 MONTH MOT. Last serviced on 26/01/2017 at 86,630 miles, Full service history. Body Work - Good condition, Interior - Good Condition, Tyre condition Excellent. Sunroof Electric, Climate Control, In Car Entertainment (Radio/CD Autochanger), Alarm, Telephone Equipment, Rain Sensor, Alloy Wheels (17in), Electric Windows (Front&Rear), Tinted Glass, Upholstery Leather, Bluetooth connectivity, Cruise control, Multi-function steering wheel, Remote central locking, SAT/NAV. First to see will buy. Chassis and All Body Mounts are in Perfect Condition And Has Never Been Used For Towing. Viewing Welcome.;