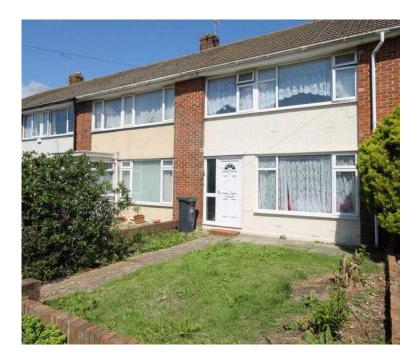

## 3 bedroom house plus garage to rent in Thesiger Road, Worthing. (1,400 GBP)

Location South East, West Sussex https://www.freeadsz.co.uk/x-496119-z

Newly decorated, modern and bright 3 bedroom home, available now, in sort after area of Worthing. Modern kitchen/diner with ample storage. Fully double glazed with gas central heating throughout and an easterly facing private rear garden, this lovely property would be ideal both for a couple or a family. Thesiger Road is within comfortable distance of local amenities on Ham Road with a Co-Op Local and post office. 10 minute walk from East Worthing Railway Station. 5 minute drive to Worthing Hospital. Worthing Seafront and Town Centre are easily accessible, with the 700 coastliner running along Brighton Road. Schools for all age groups are also close at hand. Fees:- Rent £1400.00 per calendar month. Deposit £2,100.00 £130 - Admin fee payable upon moving in and then once per year £30 - Credit reference check All monies to be paid via bank transfer & rent to be paid on the 1st of each month. Professionals only please. Please note that you household income will need to be 30 times the monthly rent to pass the credit checks. The Tenant is responsible for all Bills, council tax etc. We use Experian for credit checks. Long term tenants preferred. ENTRANCE HALL: Stairs to first floor and door to LOUNGE 14' 4" x 12' 5" (4.37m x 3.78m) West facing double glazed picture window overlooking the front garden, feature tiled fireplace with matching hearth, TV point, wall light points, under stairs cupboard and square arch to DINING ROOM 10' 7" x 8' 5" (3.23m x 2.57m) East facing half glazed door to rear garden, double glazed window, telephone point, opening to KITCHEN 9' 5" x 7' 9" (2.87m x 2.36m) East facing double glazed window overlooking rear garden, range of wood effect base and wall mounted cupboards, work surfaces with inset stainless steel single sink unit with drainer with space and plumbing for washing machine below, space for upright fridge/freezer, two built in cupboards, inset spotlights and further work surfaces FIRST FLOOR LANDING: Access to loft space and built in cupboard, doors to: BEDROOM ONE