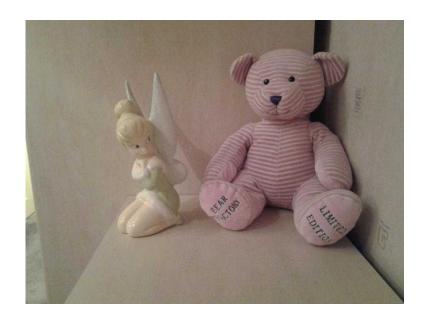

## Tinkerbell Money Box, Bear Factory Bear and Betty Boop Mirror (18 GBP)

East of England, Cambridgeshire Location https://www.freeadsz.co.uk/x-496121-z

Disney Store Tinkerbell ceramic money box, very good condition as new with original box £10 or nearest offer. Bear Factory Limited Edition teddy bear, pink and white stripes, very good condition as new £5 or nearest offer. Betty Boop mirror, very good condition as new, height approx 33cm £3 or nearest offer. Buyer to collect. Tel. 01487 815683 01487 8156...(click to reveal full phone).