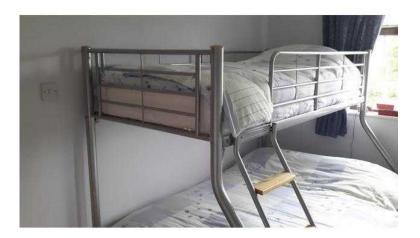

## Triple Bunk Bed - Single 3ft over Double 4ft 6in as new complete with sprung mattres

Location South East, Berkshire https://www.freeadsz.co.uk/x-496128-z

On offer is a triple bunk as per the pictures comprising a single over double bed configuration.

The frame is a sturdy silver grey metal. The base has intermediate support legs for added stability. Although there are many similar looking variants this was the best quality item we could find at the time with wooden ladder slats, supports etc.

The mattresses are both good brand quality sprung versions. The top mattress is a Silentnight, only used for a few nights from new. The bottom mattress is an older pocket sprung version which was bought originally as a replacement for another guest bed from John Lewis.

The reason for sale is that we thought we might need it for visiting grand children but in reality we would now be better off with a sofa bed and reclaim the space for other use.

It is currently assembled in a bedroom and made up as in the picture but could easily be broken down for transport. Bulkiest items being the mattresses. Collection only no delivery offered.