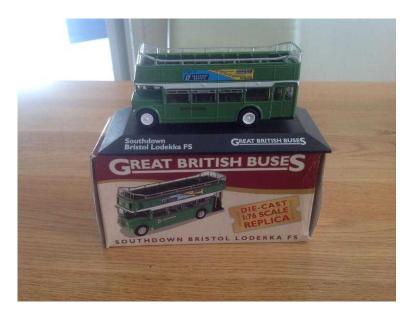

## Southdown Bristol Lodekka FS Bus (5 GBP)

Location South East, Berkshire https://www.freeadsz.co.uk/x-496199-z

Southdown Bristol Lodekka FS Bus Die Cast 1-76 Replica Complete with Box and

|                                                                                  | 1                                                                                |                                                                                  |                                                                                  | 1                                                                                | 1                                                                                | <b>.</b>                                                                         |                                                                                  |                                                                                  |                                                                                  |
|----------------------------------------------------------------------------------|----------------------------------------------------------------------------------|----------------------------------------------------------------------------------|----------------------------------------------------------------------------------|----------------------------------------------------------------------------------|----------------------------------------------------------------------------------|----------------------------------------------------------------------------------|----------------------------------------------------------------------------------|----------------------------------------------------------------------------------|----------------------------------------------------------------------------------|
|                                                                                  |                                                                                  |                                                                                  |                                                                                  |                                                                                  |                                                                                  |                                                                                  |                                                                                  |                                                                                  |                                                                                  |
| Southdown Bristol Lodekka<br>FS Bus<br>https://www.freeadsz.co.uk/x-4961<br>99-z |