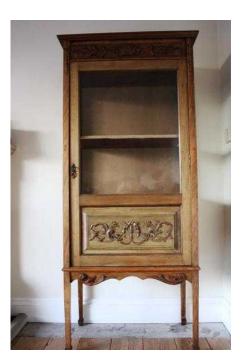

## China Cabinet (40 GBP)

Location Wales, South Glamorgan https://www.freeadsz.co.uk/x-496285-z

FF99AdSZ.....k

Glass china cabinet circa 1900. Good condition. Height = 155cm Width = 63cm (69cm at the very top) Depth = 39cm ;