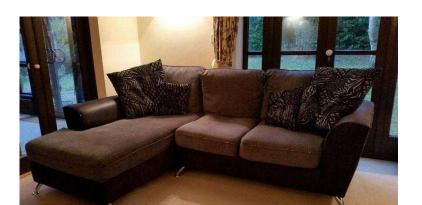

## Charcoal GreyBlack L-Shaped Corner Sofa (100 GBP)

South East, Buckinghamshire Location https://www.freeadsz.co.uk/x-496336-z

DEPTH ON THE RIGHT HAND SIDE - 90 HEIGHT WITH THE CUSHIONS - 94 HEIGHT WITHOUT THE CUSHIONS - 74 SEPARATES IN TWO PARTS FOR TRANSPORTATION CASH ON COLLECTION FROM MILTON KEYNES