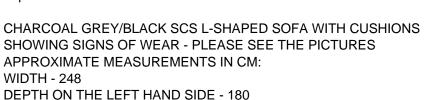

## Charcoal GreyBlack L-Shaped Corner Sofa (100 GBP)

South East, Buckinghamshire Location https://www.freeadsz.co.uk/x-496336-z

DEPTH ON THE RIGHT HAND SIDE - 90 HEIGHT WITH THE CUSHIONS - 94 HEIGHT WITHOUT THE CUSHIONS - 74 SEPARATES IN TWO PARTS FOR TRANSPORTATION CASH ON COLLECTION FROM MILTON KEYNES