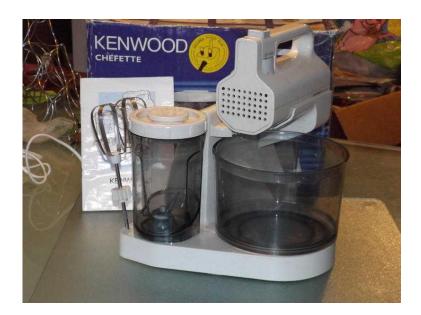

## FF99AdSZ.co.dk **KENWOOD CHEFETTE A380 STAND MIXER (17 GBP)**

Location

South East, East Sussex https://www.freeadsz.co.uk/x-496401-z

KENWOOD CHEFETTE STAND MIXER COMPLETE WITH LIQUIDISER UNIT, METAL BEATERS, BOWL and INSTRUCTION/RECIPE BOOKLET THIS WAS PURCHASED NEW BUT HAS NEVER BEEN USED, ALL ITEMS ARE SPOTLESS. IT HAS BEEN TEST RUN ONLY. SUPPLIED IN ORIGINAL BOX, WHICH HAS.