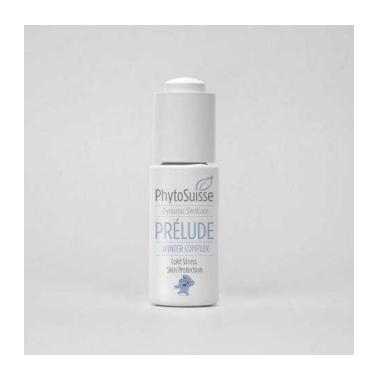

## PhytoSuisse Prlude Winter Complex - Oil Serum for the Winter Season (30.90 GBP)

North, Lancashire Location https://www.freeadsz.co.uk/x-496406-z

Babies' skin gets extra dry in the cold season and also leads to the problems like rashes, irritation and more. If you are looking for a solution then PhytoSuisse Prélude Winter Complex is the best product you must be using. The essential fatty acids in this serum ensure proper nourishment and care for the sensitive.