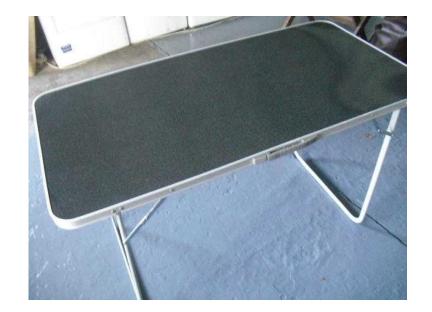

## Folding Camping Table.. (30 GBP)

Location **South East, Surrey** https://www.freeadsz.co.uk/x-496407-z

Fold Away Camping Table With Carry Handle, 2ft x 4ft, 28" Height, Used Once, Light Weight, &pound