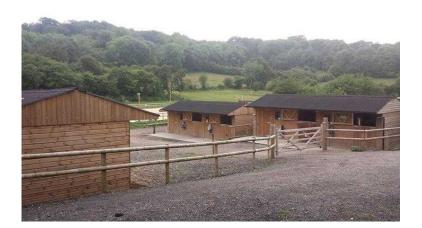

## 5 Full and Part livery (600 GBP)

Location South East, Surrey https://www.freeadsz.co.uk/x-496596-z

FRODACSMark

5\* Full and Part Livery available in West Clandon, near Guildford. 12x12 Fully rubber matted boxes, immaculate straw or shavings beds. Ad-lib hay or haylage. All year round turnout, pair or single. Fully floodlit outdoor arena with a lovely sand and fibre surface and set of jumps. Unlimited hacking around Newlands Corner, Sheeleas, grass gallops and direct access onto Woolgars Farm cross county.