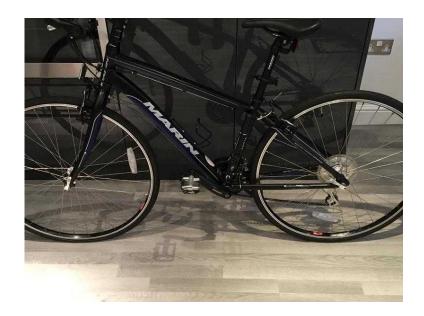

## Women039s Marin Corte Madera Dual Sport Bicycle (250 GBP)

Location **South East, West Sussex** https://www.freeadsz.co.uk/x-496635-z

The Marin Corte Madera's hybrid geometry is dialed in for women riders and gives a medium-upright riding position which is perfectly balanced between performance and relaxation. Whether you are knocking out your fifth century of the year, or you're in a hurry to get to work, the Marin Corte Madera is designed with comfort, safety and efficiency in mind. Fast rolling wheels, a light frame, and easy to use gear shifters and brakes provide stability and confidence whether you are riding in a paceline, riding to work, or cruising to lunch. A triple chainring set-up ensures that you'll find the right gear for any situation. Other thoughtful touches include a women's-specific seat, handlebars and grips which are smaller diameter, and brake levers with a shorter reach. Specifications: 15" Frame 6061 triple butted hydroformed aluminum Alloy bladed fork Shimano derailleurs (Acera front, Acera rear) and shifters (Shimano E5F1 trigger) Shimano FC-M311 48/38/28 triple crankset Shimano HG40 11-32 8 speed cassette Shimano Acera "V" brakes Bought for £500. Used for one summer then placed in to storage. Vgc with one small chip to the crossbar. Comes with a brand new set of lights, pump, bottle holder and small bag. £250