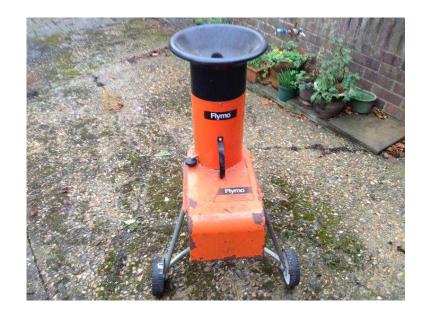

## Garden Schredder (20 GBP)

Location **South East, Berkshire** https://www.freeadsz.co.uk/x-496661-z

| 11 A T T C M | Garden Schi                          | redder           |
|--------------|--------------------------------------|------------------|
|              | https://www.freeadsz.co.uk/s         | <b>&lt;-4966</b> |
|              | Garden Schi                          | redder           |
|              | https://www.freeadsz.co.uk/s         | <-4966           |
|              | Garden Sch                           | redder           |
|              | https://www.freeadsz.co.uk/s<br>61-z | <-4966           |
|              | Garden Schi                          | redder           |
|              | https://www.freeadsz.co.uk/<br>61-z  | <-4966           |
|              | Garden Schi                          | redder           |
|              | https://www.freeadsz.co.uk/<br>61-z  | <-4966           |
|              | Garden Schi                          | redder           |
|              | https://www.freeadsz.co.uk/s61-z     | <-4966           |
|              | Garden Schi                          | redder           |
| <b>3</b>     | https://www.freeadsz.co.uk/>61-z     | <-4966           |
|              | Garden Schi                          | redder           |
|              | https://www.freeadsz.co.uk/>61-z     | <-4966           |
|              | Garden Sch                           | redder           |
|              | https://www.freeadsz.co.uk/>61-z     | <-4966           |
|              | Garden Schi                          | redder           |
|              | https://www.freeadsz.co.uk/<br>61-z  | <-4966           |