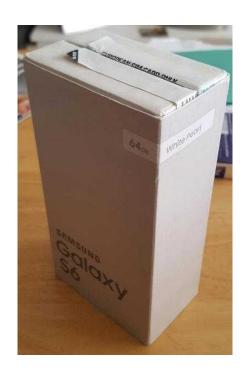

## Samsung Galaxy S6 64gb White Pearl Unlocked Mint Condition (240 GBP)

West Midlands, West Midlands Location https://www.freeadsz.co.uk/x-496664-z

Samsung Galaxy S6 64qb White Pearl Unlocked [Mint Condition] No scratches, no marks, no cracks. Purchased mid-December 2015. No items missing from the box. Comes with tempered glass screen protector and Ringke mobile phone cover, you are more than welcome to have this with it, even if it is for a temporary measure until you purchase your own. There is a crack on the Tempered Glass Screen protector but NOT on the screen itself. You are more than welcome to take this off before purchase but I am not going to take it off for the purposes of a photograph. Sensible questions.