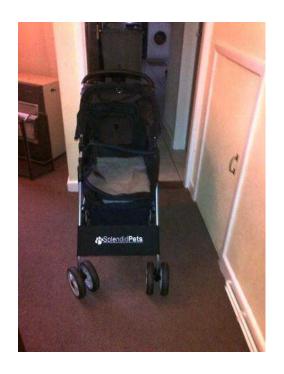

## Dog Pushchair (30 GBP)

Location Yorkshire and the Humber, North Humberside https://www.freeadsz.co.uk/x-496757-z

Dog pushchair for dogs that cannot walk far but still like to go out. Max weight 18Kgs. Very sturdy. Soft cushion that can be washed. Basket underneath for accessories. Drinks tray. Used only once. Folds flat. 4 wheels at the front, 2 wheels at the back. Buyer collects. Cost