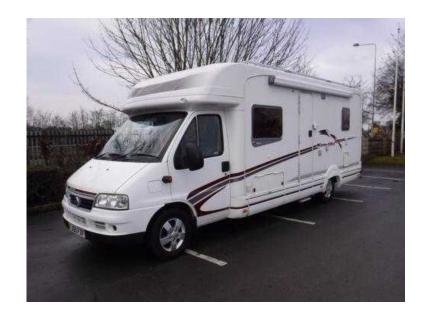

## Swift Kon-Tiki 660 2005 (23,995 GBP)

Location **West Midlands, Staffordshire** https://www.freeadsz.co.uk/x-496780-z

SWIFT KONTIKI 660 LOW PROFILE COACHBUILT MOTORHOME WITH FIXED FRENCH STYLE BED 2005 FIAT DUCATO 2.8JTD, 58000 MILES WASHROOM WITH SEPARATE FREEZER COMPARTMENT FULL SIZED OVEN, GRILL AND GAS HOB 3 WAY FRIDGE, EXTRACTOR FAN IN KITCHEN AREA ROOFRAILS AND LADDER TOWBAR AWNING AND BIKE RACK SUPPLIED WITH MOT, SERVICE, HABITATION CHECK AND DEALER WARRANTY OPEN 7 DAYS A WEEK FOR VIEWING www.goeuropean.co