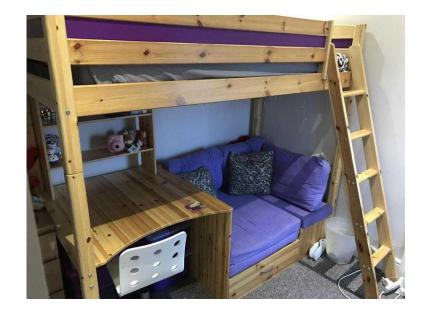

## Loft bed (350 GBP)

Location Wales, South Glamorgan https://www.freeadsz.co.uk/x-496816-z

single loft bed. Pine wood with purple panel. Purple sofa bed with desk and shelf unit. 2YO. Really good condition but would need new matteress.;