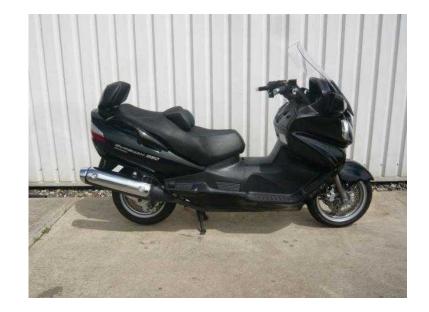

## **Suzuki AN 2012 (5,199 GBP)**

Location **East Midlands, Lincolnshire** https://www.freeadsz.co.uk/x-496822-z

SUZUKI AN650 2012, Very good condition Suzuki AN650. Has extremely low mileage for the year Only 4842, and will come with a full 12 months MOT, Only 3 owners from new. This is top of the range has power folding mirrors heated grips and seat and electric.