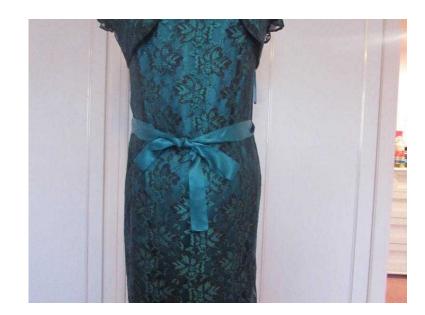

## Ladies turquoise fully lined evening dress with matching bolero Size 20 BNWOT (25 G

Location South West, Dorset https://www.freeadsz.co.uk/x-496845-z

Beautiful all over lace evening dress Has back zip fastening. Satin tie belt. Matching bolero has sheer sleeves and is also fully lined. Back slit. Lining is 100% satin acetate. Exact Material: 60% polyamide, 40% viscose Exact Length: 43 inches Brand: Roman Originals &pound