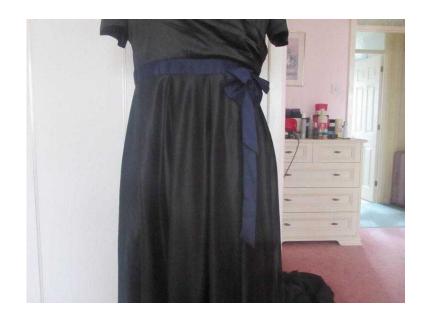

## Lindy Bop black satin fully lined evening dress Size 24 BNWOT (20 GBP)

Location South West, Dorset https://www.freeadsz.co.uk/x-496846-z

Beautiful black satin fully lined evening dress with contrasting navy waistband. It has a pleated crossover front and back zip. The skirt is very full. Please note that this is the size stated on the dress. Exact Material: 97% POLYESTER, 3% ELASTANE Exact Length: 45 inches &pound