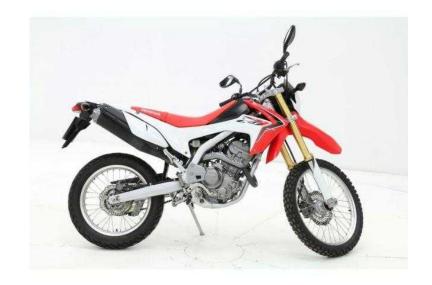

## **Honda CRF (2,699 GBP)**

Location Northern Ireland, County Down https://www.freeadsz.co.uk/x-498654-z

Colour: RED, Body Type: MOTORCYCLE, Fuel Type: Transmission: Engine Capacity: 250, Mileage:

|    | Honda                                | CRF   |
|----|--------------------------------------|-------|
|    | https://www.freeadsz.co.uk/x<br>54-z | -4986 |
| 31 | Honda                                | CRF   |
|    | https://www.freeadsz.co.uk/x<br>54-z | -4986 |
|    | Honda                                | CRF   |
|    | https://www.freeadsz.co.uk/x<br>54-z | -4986 |
|    | Honda                                | CRF   |
|    | https://www.freeadsz.co.uk/x<br>54-z | -4986 |
|    | Honda                                | CRF   |
|    | https://www.freeadsz.co.uk/x<br>54-z | -4986 |
|    | Honda                                | CRF   |
|    | https://www.freeadsz.co.uk/x<br>54-z | -4986 |
|    | Honda                                | CRF   |
|    | https://www.freeadsz.co.uk/x<br>54-z | -4986 |
|    | Honda                                | CRF   |
|    | https://www.freeadsz.co.uk/x<br>54-z | -4986 |
|    | Honda                                | CRF   |
|    | https://www.freeadsz.co.uk/x<br>54-z | -4986 |
|    | Honda                                | CRF   |
|    | https://www.freeadsz.co.uk/x<br>54-z | -4986 |