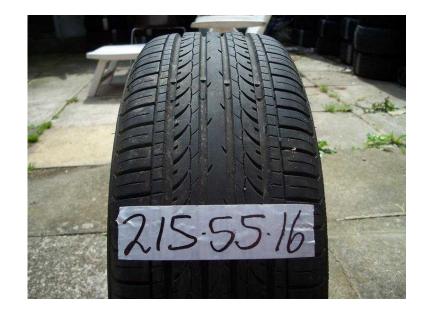

## 215 55 16 (20 GBP)

Location **South West, Wiltshire** https://www.freeadsz.co.uk/x-498735-z

Two tyres like new including fitting for only £20 each phone for

|                |        |                |              |                           |       |                |              |                 |        |                |           |                 |                 |                 |                  |                 |                  |                | 回動   |
|----------------|--------|----------------|--------------|---------------------------|-------|----------------|--------------|-----------------|--------|----------------|-----------|-----------------|-----------------|-----------------|------------------|-----------------|------------------|----------------|------|
| https<br>35-z  | ANTES. | https<br>35-z  | 67 <b>76</b> | 1 htt                     | 97354 | https<br>35-z  | 67 <b>78</b> | https<br>35-z   | L-NATE | http<br>35-2   | <b>76</b> | https<br>35-z   | <del>2</del> ** | https<br>35-z   | 98 <del>48</del> | https<br>35-z   | 6 <del>4</del> 6 | https<br>35-z  | w.#c |
| ps://www.freea | 215    | tps://www.free | 215          | https://www.freea<br>35-z | 215   | tps://www.free | 215          | ips://www.freea | 215    | tps://www.free | 215       | :ps://www.freea | 215             | :ps://www.freea | 215              | ips://www.freea | 215              | :ps://www.free | 215  |
| adsz.co.uk/x-  | 55     | adsz.co.uk/x   | 55           | ıdsz.co.uk/x-             | 55    | adsz.co.uk/x-  | 55           | ıdsz.co.uk/x-   | 55     | adsz.co.uk/x   | 55        | adsz.co.uk/x-   | 55              | ıdsz.co.uk/x-   | 55               | adsz.co.uk/x-   | 55               | adsz.co.uk/x-  | 55   |
| 4987           | 16     | 4987           | 16           | 4987                      | 16    | 4987           | 16           | 4987            | 16     | 4987           | 16        | 4987            | 16              | 4987            | 16               | 4987            | 16               | 4987           | 16   |