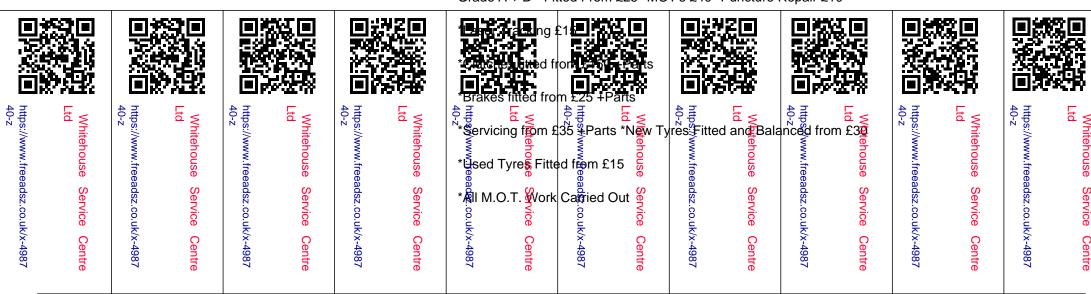

Currently we are able to offer the following repair services, if the repair or service you require is not listed please contact us and we will advise you if we are able to facilitate your needs. Commercial Tyres Grade A + B \*Fitted From £25 \*MOT's £40 \*Puncture Repair £10

Balancing Service

Tyre Disposal

Many Sizes Of New And Part Worn Tyres Also In