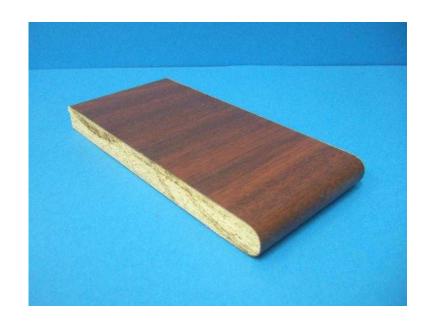

## 5.4m x 600mm Mahogany Woodgrain Effect Window Board (65 GBP)

South West, Avon Location https://www.freeadsz.co.uk/x-498757-z

5.4m x 600mm Mahogany Woodgrain Effect Window Board, Mahogany Woodgrain effect laminated window board. 600mm deep, & over 5m long. I can cut it down if required. New & unused, & still mostly covered with protective cardboard, but may have some imperfections from storage. Would cost £135 if bought new.