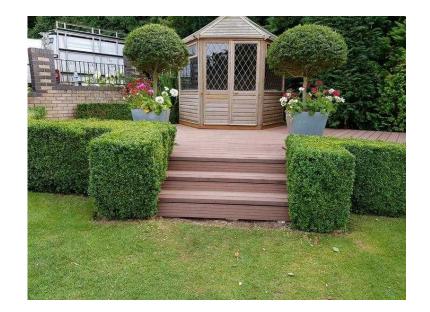

## **Composite decking and fencing specialists**

Location **South West, Gloucestershire** https://www.freeadsz.co.uk/x-498819-z

Are you looking to upgrade the rotting and faded decking or upgrading that falling down fence panel then composite decking and fencing is just what you need. Some useful information about composite decking and fencing: Made of a combination of plastic and wood therefore it does not rot and has a longer life span in comparison to normal decking It is processed to give the appearance of wood It is environmental friendly – as made out of recycled material – recycled wood fibres and recycled plastic The composite decking and fencing company is a family company based on Unit 13 Cheltenham Trading Estate, Arle Road, Cheltenham GL51 8LZ. If you would like more information about then either come down to our show room based at the address above, email click to contact or telephone 01242 221659 01242 2216...(click to reveal full phone number) / 07779129632 077791296...(click to reveal full phone number) or visit our website http://compositedeckandfe.wixsite.com/compositedeckfence;