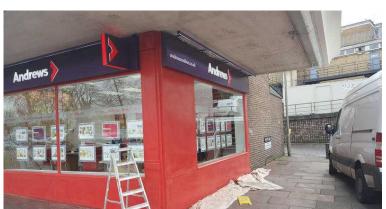

## Proffesional interior and exterior painting and decorating cheltenham.

South West, Gloucestershire Location https://www.freeadsz.co.uk/x-498821-z

All painting, decorating and wall papering undertaken by a team of local, qualified and time served proffesional tradesmen. Fully insured and our aim is to beat your expectations and take the stress away from you, whilst the work is being carried out on your home, work place, school, offices, rental properties and more Here is a listof what we can help you with. Interior decorating. Wall papering. All repairs to interior plaster and wood work. Wardrobes/shelving units made to your specifications. Coving and decorative cornice. Artex/Artex smoothing. New flooring. Full specifications can be given or worked to. Fully insured. Trustworthy and reliable. Quality trade paints used. References avaliable. Exterior painting. Exterior repairs. Cladding and upvc repairs. Glass replacement. Scaffolding sourced at competitive prices. Quality trade paints used. As a proffesional team of decorators/trademen we understand sometimes the work is of choice and sometimes it's a urgent or must do job. We will keep you as informed as you like with materials used, how long something should take to do and even where the waste tins go. We have a huge amount of repeat business and look forward to hearing from.