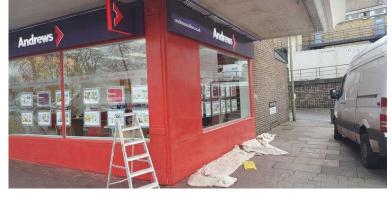

## Proffesional interior and exterior painting and decorating cheltenham.

South West, Gloucestershire Location https://www.freeadsz.co.uk/x-498821-z

All painting, decorating and wall papering undertaken by a team of local, qualified and time served proffesional tradesmen. Fully insured and our aim is to beat your expectations and take the stress away from you, whilst the work is being carried out on your home, work place, school, offices, rental properties and more Here is a listof what we can help you with. Interior decorating. Wall papering. All repairs to interior plaster and wood work. Wardrobes/shelving units made to your specifications. Coving and decorative cornice. Artex/Artex smoothing. New flooring. Full specifications can be given or worked to. Fully insured. Trustworthy and reliable. Quality trade paints used. References avaliable. Exterior painting. Exterior repairs. Cladding and upvc repairs. Glass replacement. Scaffolding sourced at competitive prices. Quality trade paints used. As a proffesional team of decorators/trademen we understand sometimes the work is of choice and sometimes it's a urgent or must do job. We will keep you as informed as you like with materials used, how long something should take to do and even where the waste tins go. We have a huge amount of repeat business and look forward to hearing from.