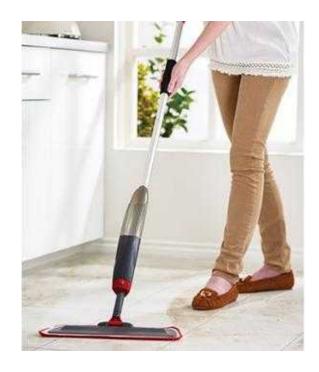

## 2-In-1 Spray Mop (20 GBP)

Location **East of England, Suffolk** https://www.freeadsz.co.uk/x-498877-z

Brand New - Suitable for all floor surfaces, including tiles, laminate, vinyl and wood. Complete with detachable bottle for easy filling. All-in-one complete mop solution. No need for heavy mop bucket. Ergonomic design. Size H 128 x W 42 x D 15.