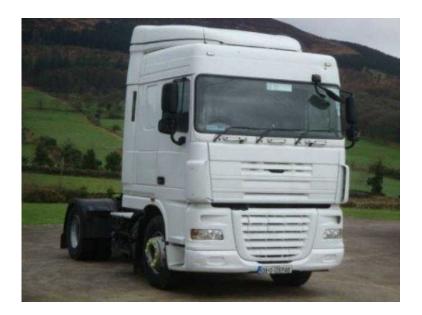

## **DAF XF 2008**

Location Northern Ireland, County Armagh https://www.freeadsz.co.uk/x-498908-z

Make: Daf, model: XF105, 2008 Daf XF105 460 4x2 Space CAB Tractor Unit, Manual Gearbox, Sleeper Cab, Sliding Fifth,