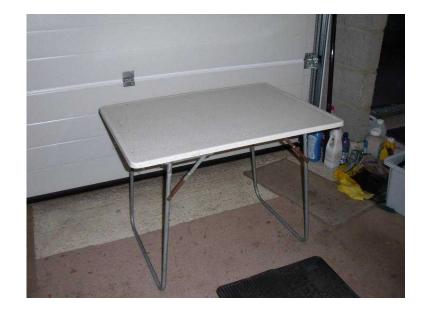

## **Camping table (10 GBP)**

Location **South West, Wiltshire** https://www.freeadsz.co.uk/x-498946-z

Folding camping table. Top measures 800mmx600mm and is 600mm.

| 回影響 | Camping                              | table  |
|-----|--------------------------------------|--------|
|     | https://www.freeadsz.co.uk/<br>46-z  | (-4989 |
|     | Camping                              | table  |
|     | https://www.freeadsz.co.uk/s<br>46-z | (-4989 |
|     | Camping                              | table  |
|     | https://www.freeadsz.co.uk/          | (-4989 |
|     | Camping                              | table  |
|     | https://www.freeadsz.co.uk/s<br>46-z | (-4989 |
| 製   | Camping                              | table  |
|     | https://www.freeadsz.co.uk/          | (-4989 |
|     | Camping                              | table  |
|     | https://www.freeadsz.co.uk/s         | (-4989 |
|     | Camping                              | table  |
|     | https://www.freeadsz.co.uk/          | (-4989 |
|     | Camping                              | table  |
|     | https://www.freeadsz.co.uk/s<br>46-z | (-4989 |
|     | Camping                              | table  |
|     | https://www.freeadsz.co.uk/          | (-4989 |
|     | Camping                              | table  |
|     | https://www.freeadsz.co.uk/<br>46-z  | (-4989 |