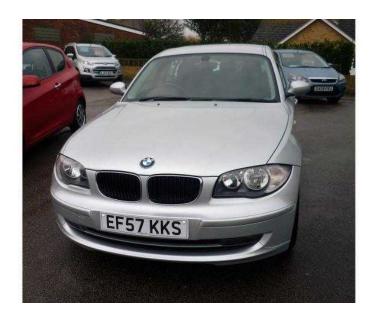

## BMW 1 Series 2007 (5,495 GBP)

Location South West, Isle Of Wight https://www.freeadsz.co.uk/x-499008-z

Power: 122 Manufacturer: BMW, Seats: 5 Model: 1 Series, Drive Side: Right-hand drive Type: Standard Car, Safety Features: Driver Airbag, Passenger Airbag, Side Airbags, Anti-Lock Brakes (ABS), Electronic Stability Program (ESP), Immobiliser, Safety Belt Pretensioners, Rear seat belts, Alarm Doors: 5, Exterior: Alloy Wheels, Tuning Colour: Silver, Interior/Comfort Options: Air Conditioning, Climate Control, Central Locking, Auxiliary heating, Electric Windows, Parking Sensors, Power-assisted Steering (PAS), Tilt Steering Wheel Reg. Date: 14/12/2007, In-Car Audio: AM/FM Stereo, CD Player, Navigation System Service History: Yes, MOT Expiry: 02/2018 Previous owners excl. current: 3, Fuel: Petrol V5 Document: Yes, Engine Size: 1,596