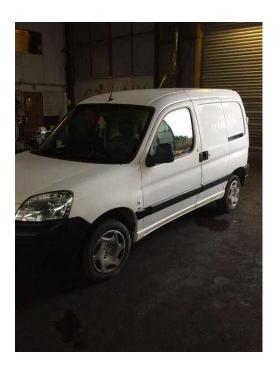

## 2006 PEUGEOT PARTNER LX800 HDI 2000CC DIESEL (900 GBP)

Location North, South Wirral https://www.freeadsz.co.uk/x-499009-z

2006 PEUGEOT PARTNER 2 LITRE DIESEL THE BETTER ENGINE THAN THE DREADED 1600 HDI 2 PREVIOUS KEEPERS MILEAGE IS MOT UNTIL APRIL WILL HAVE NO PROBLEM GOING THROUGH ANOTHER ONE CURRENTLY SORN EXELLENT ENGINE AND BOX COUPLE OF RUST SPOTS HERE AND THERE AFTER ALL IT IS A VAN INSIDE IS CLEAN AND HAS FRONT FULL LEATHER SEATS IF YOUR LOOKING FOR A WORKHORSE THEN THIS IS