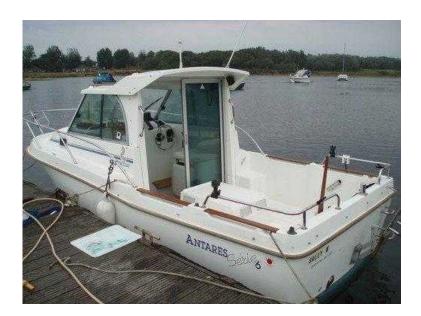

## 5000 Beneteau 620 21ft 90 turbo diesel 2000

Location South West, Isle Of Wight https://www.freeadsz.co.uk/x-499036-z

Price: £5000 For more information, Any questions and any other photo's,visit directly web page above! http://beneteau620.wixsite.com/mysite Beneteau 620 (21 ft) 2000 fishing boat day cruiser 90 turbo diesel Volvo [not merry fisher]

This boat has just had a full service using all genuine volvo parts. A new battery has been fitted and the boat has also been anti fouled. The boat comes with remote windlass to help pull the anchor up. It also has duel stations so you can drive at the back of the boat or inside the cabin. You can sleep 2 people in the cabin and it has a sea.