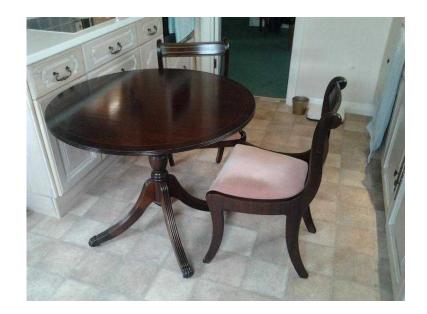

## **Circular Dining Table amp 2 Chairs (39.99 GBP)**

South West, Gloucestershire Location https://www.freeadsz.co.uk/x-499049-z

Circular Dining Table & 2 Chairs, Tilting one piece table and 2 matching chairs. Very good condition with very few scuffs. Fluted table legs with lion feet and metal castors. Inlaid table top. Padded velour seats, clean. Diameter =910mm. Feet 600mm square Made to order at over £300 when new. Looks like mahogony to me. The table top is inlaid with a strip of light wood and hinged to place in a vertical position for easy.