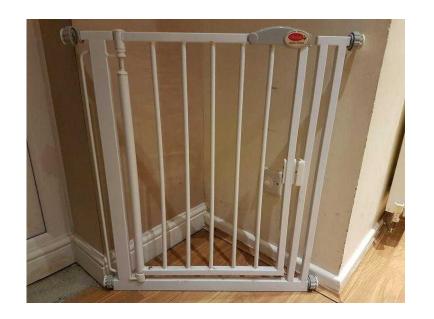

## Clippasafe, metal, pressure fit, and extendable swing shut gate 72.5-95cm (20 GBP)

Wales, South Glamorgan Location https://www.freeadsz.co.uk/x-499070-z

This gate is fully extendable from 72.5-95cm so it fits into most stairs and door frames. It can even be extended to 132cm if you get hold of the further extenders provided you can still find them! It's also a pressure fit gate so that it can fit in most places without screws or additional adjustments needed to the walls, meaning no drill holes when it's time to take the gate down! The gate has both 1 and 2 way openings as well as being self-closing. Overall this was a brilliant gate design, easy to put up yet always very sturdy. I loved the auto close function as you knew the gate was closed when you heard a click so didn't have to check it was properly shut when you're in a hurry! 79 x 72.5 x 4.5 cm 3.9 Kg From a smoke and pet free home in Clevedon, North Somerset £20.00 each (if needed I do have two of these gates so I would accept £35.00 for the pair);