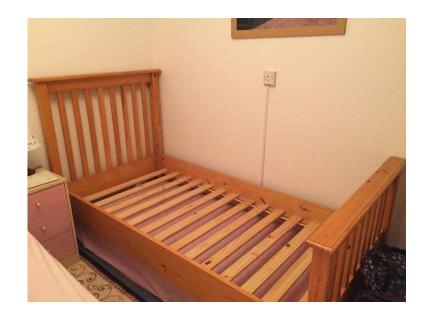

## Single pine bed frame (30 GBP)

Location **South East, Middlesex** https://www.freeadsz.co.uk/x-499112-z

Very solid single pine bed frame. Slats are fitted by screws on each end and are very sturdy. Head board end higher than foot end. Can come with a mattress for an extra £10 if required. Good.