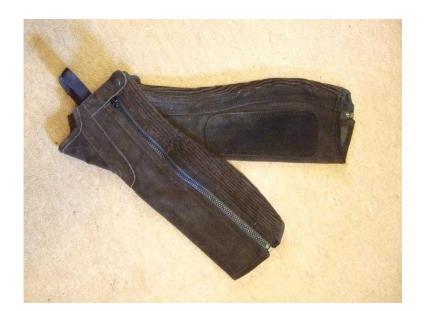

## Half chaps - brown suede (6 GBP)

Location South West, Avon https://www.freeadsz.co.uk/x-499238-z

Half chaps - brown suede, Half chaps - dark brown suede - standard leg width (fits my 15" calf but will stretch further due to being elasticated) and measures 16" from top to bottom. Good quality. Only worn a couple of times so great condition - never worn in rain or mud. Selling due to horse being sold. Yate.