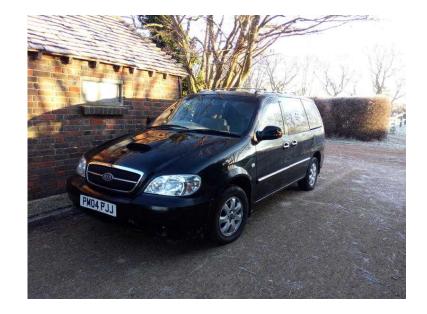

## Kia Sedona 1700 ono

Location **South East, West Sussex** https://www.freeadsz.co.uk/x-499274-z

Automatic, MOT till June, 7 seater, 115000 miles, full service history, all tyres fairly new. Would make good family.