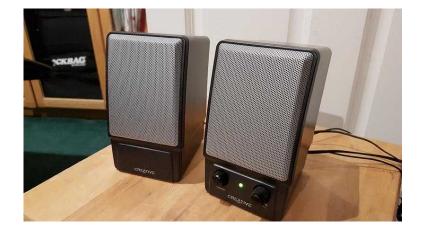

## FFOOACSMark Creative SBS240 Compact PC Speakers (10 GBP)

Location https://www.freeadsz.co.uk/x-499358-z

South West, Wiltshire

Great little stereo PC speakers in excellent condition. About 16cm tall. With external power supply. 1.5W per channel. 90- 20kHz response.

Standard 3.5mm jack connection to PC.

General Speaker System Type PC multimedia speakers Grille Color Silver Manufacturer Creative Speaker System System Components 2 speakers Amplification Type active Audio System Nominal Output Power (Total) 3 Watt **Frequency Response** 

Form Factor external Audio System Designed for for PC Type speakers Power Device Power Source AC power adapter Header Brand Creative Product Line Creative SBS Model 240 Packaged Quantity 1 Miscellaneous Color black Color Category black Speaker System Details Speaker Qty 2 Nominal (RMS) Output Power 1.5 Watt Frequency Response 90 Hz Connectivity Technology wired Connections Туре audio line-in Qty 1 Battery / Power Туре