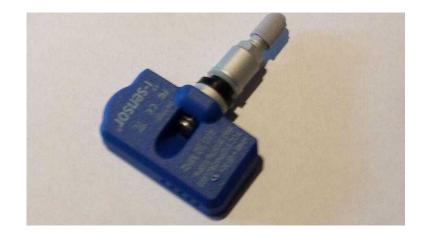

## **Sensor valves for car tyres**

Location **South West, Hampshire** https://www.freeadsz.co.uk/x-499374-z

We at Hometyre can clone any of your TPMS (sensor valves) using our specialist diagnostic tool, and then fit them to your wheels, This means your cars ECU will pick up the signal and give you a pressure reading, without knowing that the original has been replaced. Any car registered from 2014 if fitted with sensor valves, must have them working, otherwise it will fail its MOT. Our prices are generally cheaper than going to any main dealer to have them.