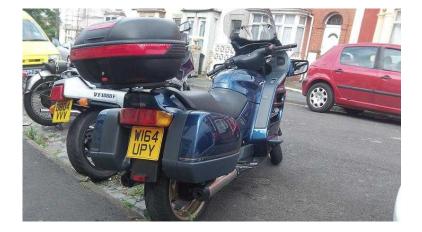

## Honda Pan European ST1100A 2000 (2,200 GBP)

Location Wales, South Glamorgan https://www.freeadsz.co.uk/x-499427-z

Beautiful

| https://www.freeadsz.c<br>27-z | Honda Pan<br>ST1100A |
|--------------------------------|----------------------|--------------------------------|----------------------|--------------------------------|----------------------|--------------------------------|----------------------|--------------------------------|----------------------|--------------------------------|----------------------|--------------------------------|----------------------|--------------------------------|----------------------|--------------------------------|----------------------|--------------------------------|----------------------|
| 50.uk/x-4994                   | European<br>2000     | co.uk/x-4994                   | European<br>2000     |