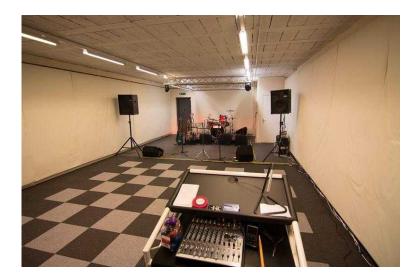

## **Rehearsal SpaceRoom Hire at Marmalade Drum Workshops**

Location South East, West Sussex https://www.freeadsz.co.uk/x-499586-z

Hello, welcome to Marmalade, we have a selection of rooms to suit your needs. Based in East Worthing with easy access and parking. Be it a band rehearsal, a fitness workshop, dance, film or photography. We have a large space downstairs ideal for any of the above or a smaller room on the first floor ideal for smaller projects, teaching or individual practice. And a third room to come soon! You can also enjoy a break in our cozy green room area, or make yourselves a cup of tea or coffee in the kitchen upstairs.

Studio 1 is our largest and most versatile room, measuring 15 by 6 meters situated on the ground floor. Prepared with full band backline: PA, drums, microphones, guitar and bass amps. The room is also great for group gatherings, and can be arranged to suit your activity. Studio 2 is Marmalade's teaching room. Located on the first floor of Marmalade studio, this room offers the ideal space for one to one, or small group lessons. The room is equipped with PA System, electric drums and audio or visual equipment to assist in lessons.  $\hat{a} \in \hat{a} \in \mathcal{A}$  The room can also be set up to accommodate those looking for a small meeting space, offering a conference table that can seat up to 6 people.