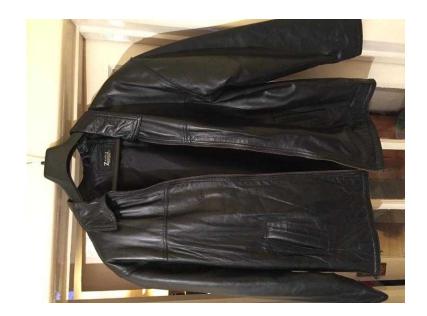

## Mens Leather jacket 15 Zahra Size Large calf leather, size too big (15 GBP)

Location South West, Isle Of Wight https://www.freeadsz.co.uk/x-499592-z

Mens Zahra black leather Jacket Size large (calf Leather) never been worn due to size too big, £15 cash only and buyer collects perfect.