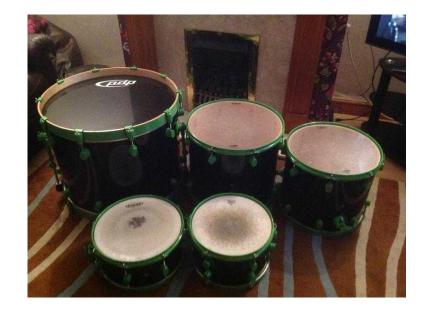

## **PDP 805 DRUM KIT (395 GBP)**

Location **South West, Gloucestershire** https://www.freeadsz.co.uk/x-499678-z

PDP 805 DRUM KIT BLACK SHELLS GREEN RIMS- BIRCH DRUMS 24" BASE, 14" SNARE, 13" TOM, 16" FLOOR TOM, 18" FLOOR TOM, ALSO COVERS (JUST ONE MISSING) AND STOOL GOOD OVERALL CONDITION, LOVELY DRUMS (FUNDING MY SONS TRIP TO NEW)