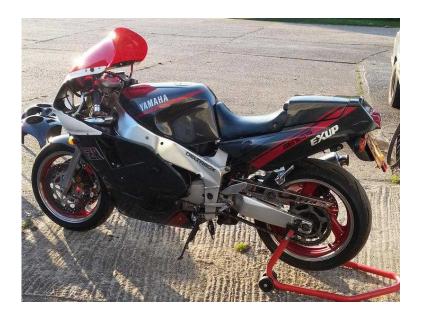

## Yamaha FZR 1000 exup 1990 (2,250 GBP)

Location South East, Kent https://www.freeadsz.co.uk/x-499722-z

I'm selling my exup to make space in my garage as i have far too many bikes and am looking to move soon. It's the second exup i've owned, i bought her after regretting selling my last one. She's in good condition, has brand new ebc vee rotors and pads up front, a brand new Accossato radial setup with brand new braided WezMoto lines and gold spot R1 calipers. All one track day old. (apart from the calipers). Tyres are michelin pilot power and have life left in them, chain and sprockets are good. The previous owner informed me that the old girl had a gas flowed head, i cannot confirm this, although she runs well and has plenty of grunt, i was matching and even catching a cbr600 with 120whp at brands. Negatives, the nose cone is a skidmarxx unit and is white, i do have two or three standard units in the right colour that could be repaired.... The headstock bearings are a little notchy and could do with either removing and cleaning or replacing. MOT'd till 18 May. So grab yourself a piece of rapidly appreciating 90's iconic sportsbike while they're still cheap! 07460 467 387 07460 467 3...(click to reveal full phone)