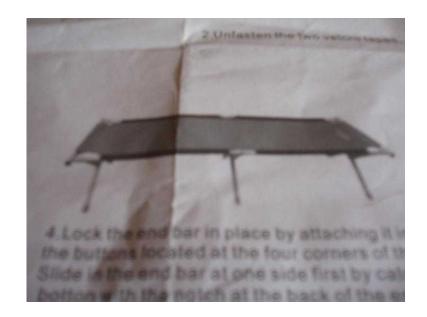

## **FOLDING CAMP BED MADE BY REGATTA (20 GBP)**

Location South East, East Sussex https://www.freeadsz.co.uk/x-499728-z

Assembled Size 190 cm x 96 cm (74 1/2" x 37 3/4") Bag Size 94 cm x 23 cm (37" x 9") Only Used