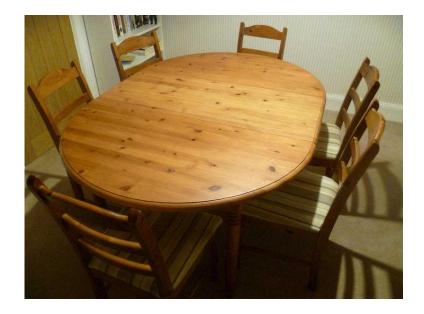

## Extendable pine table with six dining chairs (95 GBP)

South East, Middlesex Location https://www.freeadsz.co.uk/x-499779-z

Solid pine Ikea extendable table with two inserts. Can be used as circular table (115cm diameter) or can be extended by adding one or both of the inserts up to a maximum length of 210cm. Complete with six pine dining chairs with upholstered seats. In good condition. Local delivery