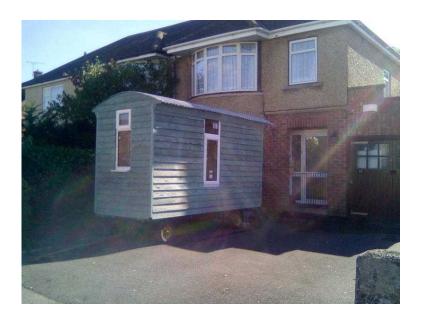

## **Small Shepherds Hut (3,250 GBP)**

Location South West, Wiltshire https://www.freeadsz.co.uk/x-499809-z

11' x 4' 8" normal height, Stable doors, Galvanised traditional roof, Turntable front axle with draw bar, Fully insulated, Full electrics with usb chargers, Led internal & external lights. Double glazing. Absolutely immaculate.Will take nearest offer. Tel: 07391201959 073912019...(click to reveal full phone)