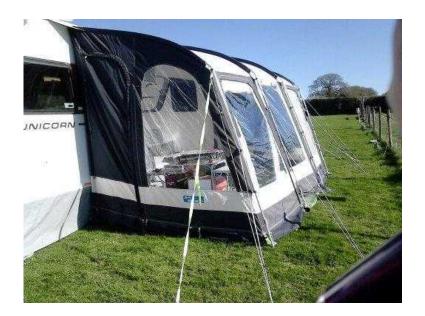

## KAMPA 390 PRO RALLY CARAVAN AWNING (145 GBP)

Location South West, Isle Of Wight https://www.freeadsz.co.uk/x-499815-z

BEIGE/GREY VERY GOOD CONDITION, A BIT OF CORROSION ON OUTSIDE POLES NOT BAD THOUGH. CANOPY HAS NO HOLES OR TEARS A FEW MARKS AS YOU WOULD EXPECT. INCLUDES STORM POLES AND REAR UPRIGHTS TO HOLD AGAINST VAN. ALSO POLES TO EXTEND A PANEL OUT THE FRONT TO MAKE A CANOPY. SELLING BECAUSE IV'E PURCHASED A AIR.