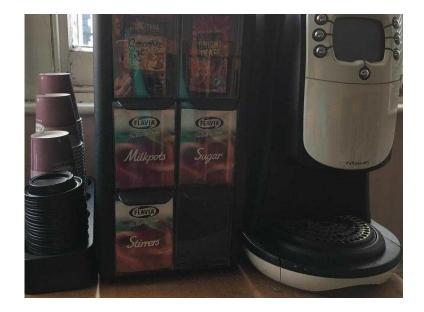

## Flavia office coffee machine (50 GBP)

Location **South East, Kent** https://www.freeadsz.co.uk/x-499915-z

Used at our council for refreshments at meetings. Make coffee, tea and chocolate with purchased pouches. Comes complete with cups and lids. Relocation forces sale. Buyer.